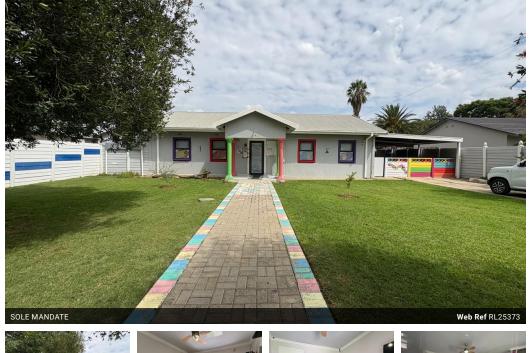

## Prime Business Opportunity in a High-Traffic Location!

Prime Business Opportunity in a High-Traffic Location!

This versatile property, perfectly situated on a bustling street, is ready for your business venture! Already converted for commercial use, it offers multiple rooms, a kitchen, toilets, and shaded areas—ideal for offices, retail, or a service-based business.

With excellent visibility and easy access, this is the perfect opportunity to establish and grow your business in a sought-after location.

Don't miss out-contact us today to arrange a viewing!

## Features

**—** 3

| Pets Allowed | Yes |                     |       |           |                   |
|--------------|-----|---------------------|-------|-----------|-------------------|
| Interior     |     | Exterior            |       | Sizes     |                   |
| Bedrooms     | 3   | Carports / Parkings | 4     | Land Size | 937m <sup>2</sup> |
| Bathrooms    | 1   | Security            | Yes   |           |                   |
| Kitchens     | 1   | Pool                | No    |           |                   |
| Recep. Rooms | 2   | Views               | False |           |                   |
| Studies      | 1   |                     |       |           |                   |
| Furnished    | No  |                     |       |           |                   |