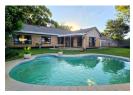

A tranquil garden awaits with ample trees for shade and space for kids and pets to play.

The backyard offers privacy with high perimeter walls and a patio with louvre roof overlooking the pool.

Upon entering the well-lit home, you are met with a sense of openness and space. Flowing living areas consists of a dining area and lounge leading to the patio. Tiled throughout. Home office or study with air-conditioning.

## **Features**

| Pets Allowed | Yes |                     |       |           |       |
|--------------|-----|---------------------|-------|-----------|-------|
| Interior     |     | Exterior            |       | Sizes     |       |
| Bedrooms     | 4   | Garages             | 2     | Land Size | 952m² |
| Bathrooms    | 2   | Carports / Parkings | 2     |           |       |
| Kitchens     | 1   | Security            | Yes   |           |       |
| Recep. Rooms | 2   | Pool                | Yes   |           |       |
| Studies      | 1   | Views               | False |           |       |
| Furnished    | No  |                     |       |           |       |