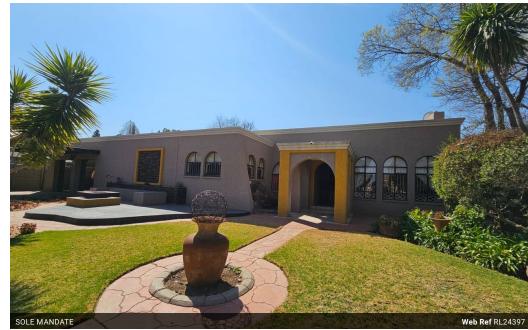

## Safe and Secure Crescent

Spacious 4-bedroom home with modern amenities, featuring 2 lounges, a dining room, breakfast nook, office, and scullery. Enjoy the convenience of 2 ensuite bathrooms, an additional bathroom, and a guest toilet. The property boasts a double garage, carport, and Wendy house storage. Outdoor highlights include a swimming pool, fully functional borehole with solar-powered irrigation, and security features such as cameras and an alarm system. Perfect for comfortable family living. With Boma

## Features

| Pets Allowed | Yes |                     |      |           |         |
|--------------|-----|---------------------|------|-----------|---------|
| Interior     |     | Exterior            |      | Sizes     |         |
| Bedrooms     | 4   | Garages             | 2    | Land Size | 1,472m² |
| Bathrooms    | 3.5 | Carports / Parkings | 2    |           |         |
| Kitchens     | 2   | Security            | Yes  |           |         |
| Recep. Rooms | 4   | Pool                | Yes  |           |         |
| Studies      | 1   | Views               | True |           |         |
| Furnished    | No  |                     |      |           |         |