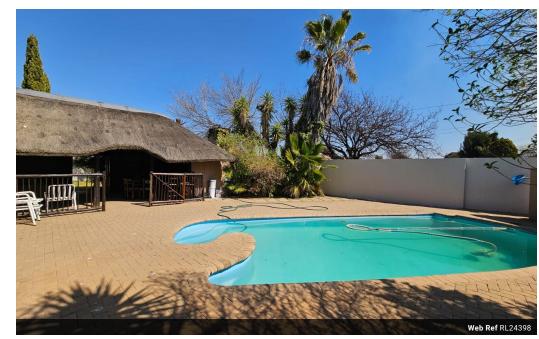

## Stunning home with 2 bedroom flatlet

Discover this stunning home featuring luxurious main bedroom with a jacuzzi. Ideal for an extended family, with borehole and much more

## Features

| Pets Allowed | Yes |                     |      |           |       |
|--------------|-----|---------------------|------|-----------|-------|
| Interior     |     | Exterior            |      | Sizes     |       |
| Bedrooms     | 5   | Garages             | 2    | Land Size | 932m² |
| Bathrooms    | 3   | Carports / Parkings | 2    |           |       |
| Kitchens     | 2   | Security            | Yes  |           |       |
| Recep. Rooms | 4   | Dom. Accom.         | 1    |           |       |
| Studies      | 1   | Pool                | Yes  |           |       |
| Furnished    | No  | Views               | True |           |       |