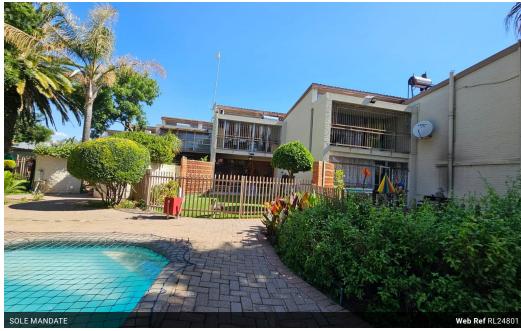

## Hidden Gem – Forest-Like Garden Apartment!

Step into this charming, newly renovated apartment that combines modern living with a tranquil garden setting. With prepaid electricity, a gas and electric stove, and plenty of cupboard space, this home is both practical and stylish.

Enjoy your own personal garden space with a serene forest feel, perfect for relaxation. The apartment boasts a private stoep area, 1 garage, and ample parking. Located on the ground floor, it's ideal for a first-time buyer or an elderly person seeking comfort and

Safe and secure, the property also features a communal swimming pool for those sunny days. Don't wait - this gem won't last long!