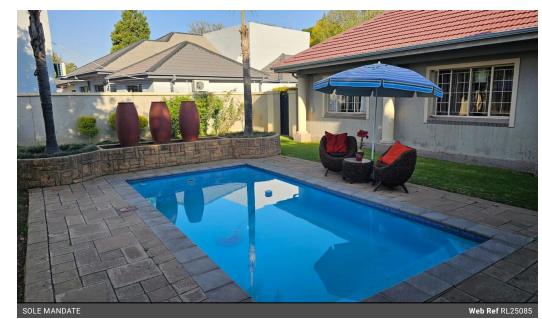

## GEM WITH OPTIONAL FLATLET

Step into style and comfort with this beautifully renovated home offering:
2 spacious living areas with a built-in braai and covered stoep overlooking the sparkling swimming pool.
Electric gate and double garage, plus double carport for extra parking
Solar, automatic sprinkler system, JOJO tank, and a stunning, low maintenance garden.
Gas geyser and gas oven for energy efficiency.

## **Features**

| Pets Allowed | Yes |                     |      |           |                     |
|--------------|-----|---------------------|------|-----------|---------------------|
| Interior     |     | Exterior            |      | Sizes     |                     |
| Bedrooms     | 4   | Garages             | 2    | Land Size | 1,456m <sup>2</sup> |
| Bathrooms    | 3.5 | Carports / Parkings | 2    |           |                     |
| Kitchens     | 1   | Security            | Yes  |           |                     |
| Recep. Rooms | 3   | Dom. Accom.         | 1    |           |                     |
| Studies      | 1   | Pool                | Yes  |           |                     |
| Furnished    | No  | Views               | True |           |                     |