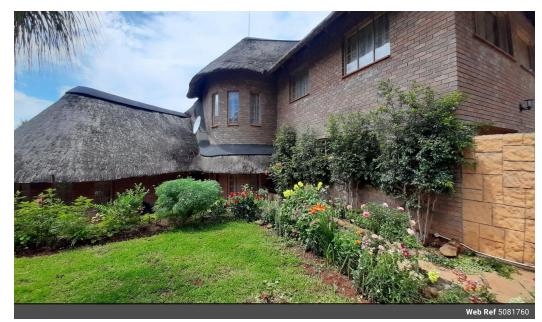

## Impression of a Holiday Home

This thatch roof house gives you the impression of a holiday home in town. However most parts of the house have high ceilings this is a collaboration of style and class. The house can easily be divided to accommodate two families. Downstairs you will find a large lounge and dining room, a spacious kitchen with lots of cupboards, three bedrooms a guest toilet and an en-suite master bedroom all with tiled floors.

Upstairs there is another kitchen, two bedrooms with a bathroom and a TV room all with wooden floors. a double garage and a garden forms part of this well priced home.