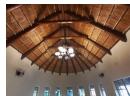

## Impression of a Holiday Home

This thatch roof house gives you the impression of a holiday home in town. However most parts of the house have high ceilings this is a collaboration of style and class. The house can easily be divided to accommodate two families. Downstairs you will find a large lounge and dining room, a spacious kitchen with lots of cupboards, three bedrooms a guest toilet and an en-suite master bedroom all with tiled floors.