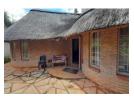

## Impression of a Holiday Home

This thatch roof house gives you the impression of a holiday home in town. However most parts of the house have high ceilings this is a collaboration of style and class. The house can easily be divided to accommodate two families. Downstairs you will find a large lounge and dining room, a spacious kitchen with lots of cupboards, three bedrooms a guest toilet and an en-suite master bedroom all with tiled floors.