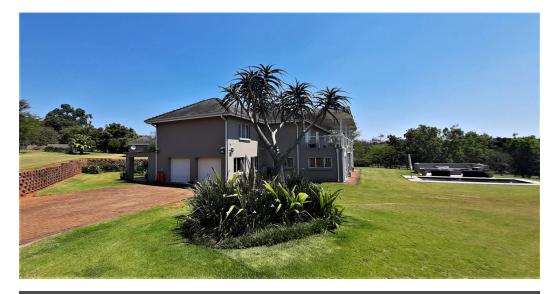

If you are looking for a quite, private life, a gated estate is best suited for you. Indulge yourself to owning this 544 Sq meter 2 level design with outstanding finishes and fittings. Enjoy the lifestyle benefits of being in a double gated security precinct with electrified fencing provided you with peace of mind.

Offering you 5 spacious bedrooms carpeted. 4 Gas geysers and ceiling fans in all living rooms. 3.5 bathrooms a second living area

opening out onto an under cover patio with a view over the spacious garden and swimming pool area. Ground floor shows off an living area with lounge, dining room, kitchen with gas stovetop and granite work surfaces, and a separate scullery. A bar and another spacious living area with security gates overlooking the swimming pool with outside braai area and fire pit..3 phase...

## **Features**

| Pets Allowed | Yes |                     |      |            |       |
|--------------|-----|---------------------|------|------------|-------|
| Interior     |     | Exterior            |      | Sizes      |       |
| Bedrooms     | 5   | Garages             | 2    | Floor Size | 544m² |
| Bathrooms    | 3.5 | Carports / Parkings | 1    | Land Size  | 1Ha   |
| Kitchens     | 1   | Security            | Yes  |            |       |
| Recep. Rooms | 3   | Dom. Accom.         | 1    |            |       |
| Furnished    | No  | Pool                | Yes  |            |       |
|              |     | Views               | True |            |       |