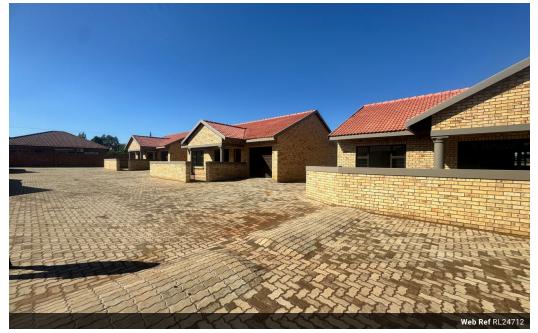

## Modern and Newly built townhouse for rental

This modern Two-Bedroom Townhouse is in a secure complex. The kitchen is an open plan with seperate scullary and pantry, the living area is spacious and already has a fibre connection point installed. has two - bathrooms, of which one is en-suite.

There is a single garage with carport. This complex is in a good security area that includes an electric entrance gate, electric fencing, security doors and burglar bars. It has lots of open areas for outdoor living and is very well kept. It is situated in a quiet peacefully area.