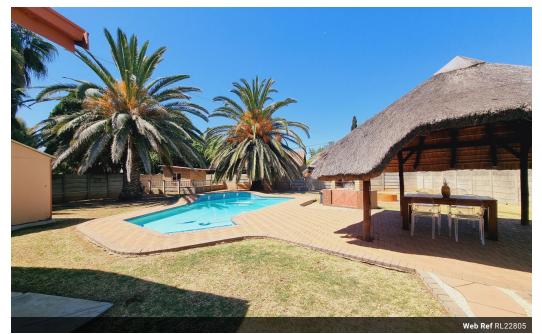

## 3 Bedroom House to rent in Flimieda, Klerksdrop

**a** 2

This family home offers all you need. 3 Bedrooms 2 Bathrooms Open plan TV and Dining room Kitchen

**1** 2

Extra spacious area that can be used as another room/studio or office It has its own bathroom and sliding door that leads to the outside. The potential to convert it into a Flatlet can also be easily done.

Swimming Pool Lapa with braai area X2 store rooms

Double garage Carport Established garden

#### Features

| Pets Allowed | Yes |                     |       |
|--------------|-----|---------------------|-------|
| Interior     |     | Exterior            |       |
| Bedrooms     | 3   | Garages             | 2     |
| Bathrooms    | 2   | Carports / Parkings | 2     |
| Kitchens     | 1   | Security            | No    |
| Recep. Rooms | 3   | Pool                | Yes   |
| Furnished    | No  | Views               | False |