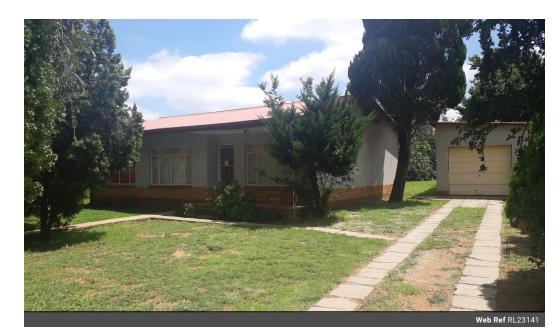

## 3 Bedroom House to rent in Roosheuwel, Klerksdorp

This property offers you 3 Bedrooms 1.5 Bathroom Kitchen Living area Municipality account 1 Garage Big garden No pets allowed Fully fenced

Don't miss this new listing Call your agent to view

## Features

| Interior     |    | Exterior |       |
|--------------|----|----------|-------|
| Bedrooms     | 3  | Garages  | 1     |
| Bathrooms    | 1  | Security | No    |
| Kitchens     | 1  | Pool     | No    |
| Recep. Rooms | 1  | Views    | False |
| Furnished    | No |          |       |