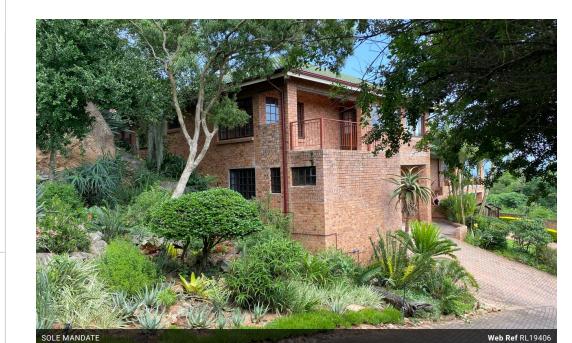

## 2 Bedroom 2 Bathroom house to rent in a popular Retirement Village for people older than 50 years

Entering the property you will find a well sized kitchen fitted with lots of cupboard space leading to the dining and lounge area. The bedrooms are spacious with build in cupboards sharing one full bathroom.

Large entertainment area with build in braai and beautiful sliding windows overlooking the beauty of Nelspruit

Outside you find a low maintenance garden, one single automotive garage and one undercover parking space. Extra bedroom with bathroom for visitors with the allowance by management or can easily be used as a hobby room or office space. The small store room come n very handy.