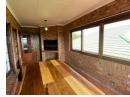

## 2 Bedroom 2 Bathroom house to rent in a popular Retirement Village for people older than 50 years

Entering the property you will find a well sized kitchen fitted with lots of cupboard space leading to the dining and lounge area. The bedrooms are spacious with build in cupboards sharing one full bathroom.

Large entertainment area with build in braai and beautiful sliding windows overlooking the beauty of Nelspruit

Outside you find a low maintenance garden, one single automotive garage and one undercover parking space. Extra bedroom with bathroom for visitors with the allowance by management or can easily be used as a hobby room or office space. The small store room come n very handy.