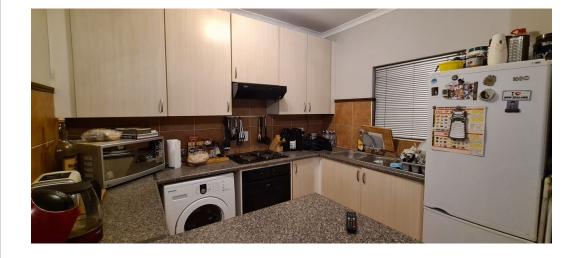

Property Features: 2 Tiled bedrooms with built in cupboards 1 Full bathroom Tiled open plan living area Well designed kitchen with electric stove / extractor fan and space for washing machine or dish washer. Balcony Lock up garage and open parking space for guest Internet