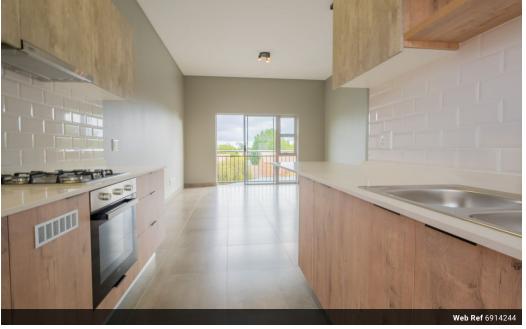

## 1 Bedroom unit to rent in Hazelwood, Menlo Park

Available 1 March 2025.

Brand new! Modern! Charming! Great location!

This one bedroom, first floor unit, with en-suite bathroom and eco-friendly features are situated in The Urban complex in Hazelwood. No unit above.

It offers an open-plan kitchen and lounge area, with one bedroom and an en-suite bathroom (shower, toilet, basin). Well-designed space providing an inviting atmosphere with modern finishes. Ideal for a single person or young couple starting off.

#### Key features:

Water included; Electricity excluded (prepaid); Fibre connection; Solar power assistance for energy efficiency; Gas hob, electric oven, breakfast nook, ample cupboards; Space for washing machine and tumble driver in hathroom