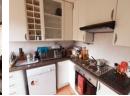

The kitchen boasts ample sparkling white cupboards, an extractor fan, space for three appliances, a fridge, and a breakfast nook, perfect for family mornings together.

The living room features sliding doors that open to a covered patio, overlooking a large garden.