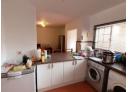

The kitchen boasts ample sparkling white cupboards, an extractor fan, space for three appliances, a fridge, and a breakfast nook, perfect for family mornings together.

The living room features sliding doors that open to a covered patio, overlooking a large garden.