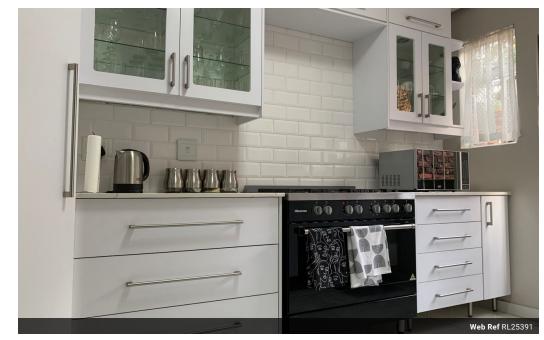

From the moment you step inside, you'll be captivated by the fresh, contemporary design. The kitchen and bathrooms have been fully renovated, boasting a stylish, clean white aesthetic that enhances the sense of light and space. The kitchen is a chef's delight, featuring plenty of cupboard space and a gas stove, making meal preparation a pleasure.