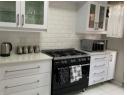

From the moment you step inside, you'll be captivated by the fresh, contemporary design. The kitchen and bathrooms have been fully renovated, boasting a stylish, clean white aesthetic that enhances the sense of light and space. The kitchen is a chef's delight, featuring plenty of cupboard space and a gas stove, making meal preparation a pleasure.