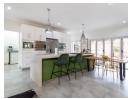

\*\*The Heart of the Home - Kitchen and Living Spaces:\*\*

At the center of this beautiful home lies an exquisite, open-plan kitchen featuring \*Smeg\* appliances, including induction and gas stoves, two ovens, a double fridge, and built-in cutting boards. The kitchen boasts spacious countertops, ample storage, and a breakfast nook, all designed with both style and practicality in mind. A mounted TV in the kitchen area adds an extra touch of luxury, offering entertainment while cooking or entertaining guests....