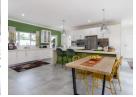

\*\*The Heart of the Home - Kitchen and Living Spaces:\*\*

At the center of this beautiful home lies an exquisite, open-plan kitchen featuring \*Smeg\* appliances, including induction and gas stoves, two ovens, a double fridge, and built-in cutting boards. The kitchen boasts spacious countertops, ample storage, and a breakfast nook, all designed with both style and practicality in mind. A mounted TV in the kitchen area adds an extra touch of luxury, offering entertainment while cooking or entertaining guests....