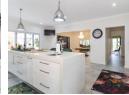

\*\*The Heart of the Home - Kitchen and Living Spaces:\*\*

At the center of this beautiful home lies an exquisite, open-plan kitchen featuring \*Smeg\* appliances, including induction and gas stoves, two ovens, a double fridge, and built-in cutting boards. The kitchen boasts spacious countertops, ample storage, and a breakfast nook, all designed with both style and practicality in mind. A mounted TV in the kitchen area adds an extra touch of luxury, offering entertainment while cooking or entertaining guests....