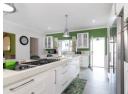

\*\*The Heart of the Home - Kitchen and Living Spaces:\*\*

At the center of this beautiful home lies an exquisite, open-plan kitchen featuring \*Smeg\* appliances, including induction and gas stoves, two ovens, a double fridge, and built-in cutting boards. The kitchen boasts spacious countertops, ample storage, and a breakfast nook, all designed with both style and practicality in mind. A mounted TV in the kitchen area adds an extra touch of luxury, offering entertainment while cooking or entertaining guests....