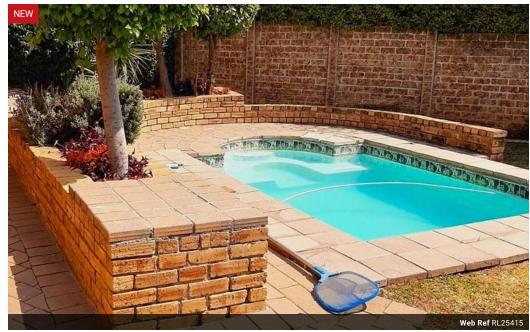

Modern Kitchen – Well-equipped with ample cupboard space.

Double Garage – Secure parking with additional space for visitors.

Large Pet-Friendly Garden – Perfect for outdoor relaxation and entertaining.

Splash Pool - Enjoy a private pool to cool off on warm days.

## **Features**

| Pets Allowed | Yes |                     |       |            |       |
|--------------|-----|---------------------|-------|------------|-------|
| Interior     |     | Exterior            |       | Sizes      |       |
| Bedrooms     | 3   | Garages             | 2     | Floor Size | 128m² |
| Bathrooms    | 2   | Carports / Parkings | 2     |            |       |
| Kitchens     | 1   | Security            | Yes   |            |       |
| Recep. Rooms | 2   | Pool                | Yes   |            |       |
| Furnished    | No  | Views               | False |            |       |